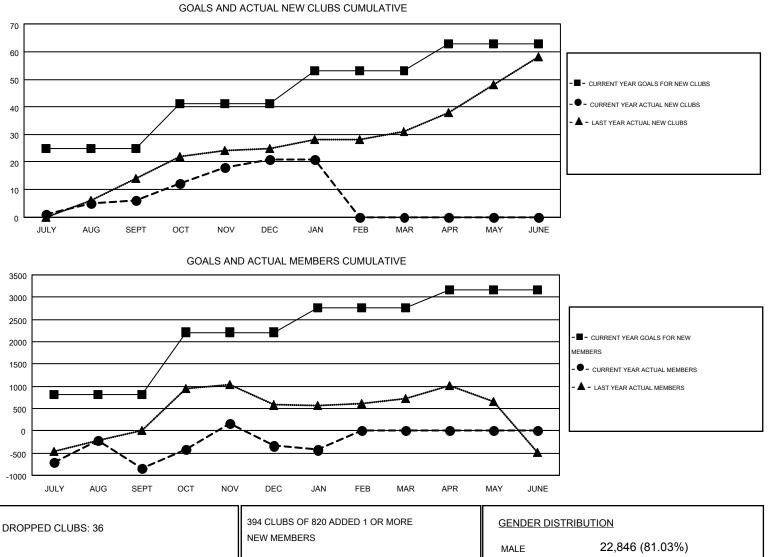

#### GMT: ER GURUNATHAN

| GM | т | CA | 6 |
|----|---|----|---|
|    |   |    |   |

| Clubs                 |                  |           |                  | Members<br>RESULTS FOR 2015-2016 |               |                    |                                        |                    |                  |
|-----------------------|------------------|-----------|------------------|----------------------------------|---------------|--------------------|----------------------------------------|--------------------|------------------|
| RESULTS FOR 2015-2016 |                  |           |                  |                                  |               |                    |                                        |                    |                  |
| QUARTER               | NEW CLUB<br>GOAL | NEW CLUBS | DROPPED<br>CLUBS | NET<br>GAIN/LOSS                 | QUARTER       | NEW MEMBER<br>GOAL | CHARTER AND<br>NEW<br>MEMBERS<br>ADDED | DROPPED<br>MEMBERS | NET<br>GAIN/LOSS |
| JULY/AUG/SEPT         | 25               | 6         | 3                | 3                                | JULY/AUG/SEPT | 821                | 1,379                                  | 2,228              | -849             |
| OCT/NOV/DEC           | 16               | 15        | 30               | -15                              | OCT/NOV/DEC   | 1,391              | 1,453                                  | 943                | 510              |
| JAN/FEB/MAR           | 12               | 0         | 3                | -3                               | JAN/FEB/MAR   | 545                | 129                                    | 219                | -90              |
| APR/MAY/JUNE          | 10               | 0         | 0                | 0                                | APR/MAY/JUNE  | 408                | 0                                      | 0                  | 0                |

| DROPPED CLUBS: 36 |       | NEW MEMBERS           | GENDER DISTRIBUTION |                 |        |
|-------------------|-------|-----------------------|---------------------|-----------------|--------|
|                   |       |                       | MALE                | 22,846 (81.03%) |        |
|                   |       | 1                     | FEMALE              | 5,349 (18.97%)  |        |
| DROPPED MEMBERS   |       |                       |                     |                 |        |
| DECEASED          | 39    | CLICK HERE FOR HEALTH |                     |                 | 10 150 |
| CLUB CANCELLED    | 367   | ASSESSMENT DATA       | FAMILY UNIT MEMBERS |                 | 10,153 |
| OTHER             | 2,984 |                       | HEAD OF HOUSEHOLD   |                 | 4,396  |
| TOTAL             | 3,390 |                       | NON-HEAD OF HOUSEH  | OLD             | 5,757  |
|                   |       |                       |                     |                 |        |